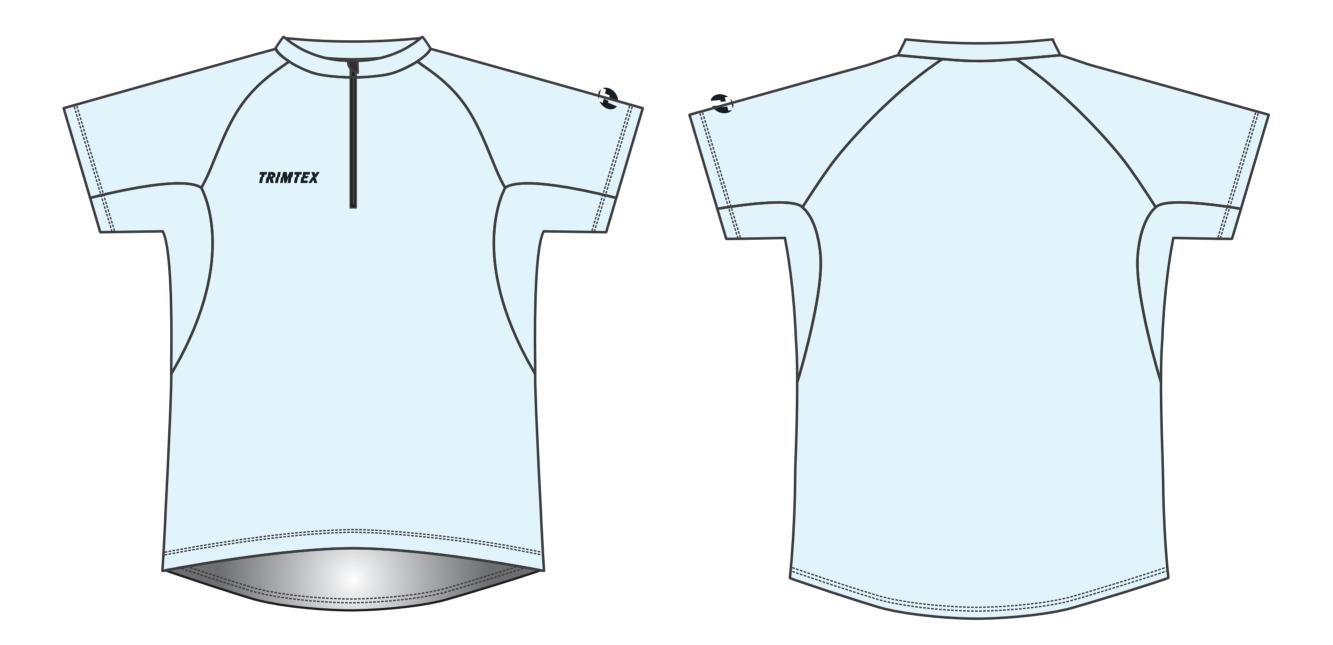

## E80-L/SS TRAIL SHIRT E81-L/SS TRAIL SHIRT WOMENS

## PRINTABLE AREA

NON-PRINTABLE FABRIC

SINGLE COLOR – NO DESIGN/LOGOS

TRIMTEX logos and T icons may be either black or white

TRIMTEX SPORT - World's leading supplier of technical teamwear with customized design - www.trimtex.no